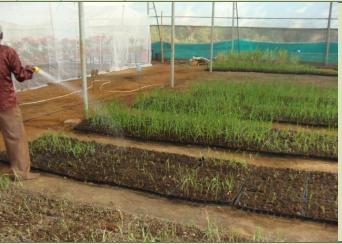

Training on Sugarcane Pest Management at MSRS (14-10-2014)

Fluff nursery in poly house at MSRS, Navsari (15-1-2015)

Celebration of *"Krushi Vikas Varsh"* University officers visited to Exhibition stall of MSRS (16,17-12-2014)

State Agriculture Minister Jasabhai Barad visited to MSRS farm (17-4-2015)

Inter cropping with Drip Irrigation in Sugarcane crop at MSRS farm

Bio fungicide *Trichoderma viridae* mass multiplication under press mud at MSRS farm (20-1-2015)