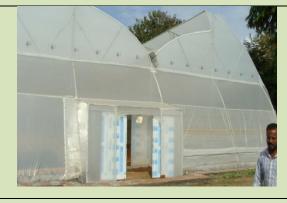

Training on Sugarcane Pest Management at MSRS (14-10-2014)

Fluff nursery in poly house at MSRS, Navsari (15-1-2015)

Celebration of *"Krushi Vikas Varsh"* University officers visited to Exhibition stall of MSRS (16,17-12-2014)

Dr.D.U.Patel Imparting Knowledge to University Officers regarding to various sugarcane varieties at MSRS farm

Poly house

Inoculation work under Tissue Culture Laboratory