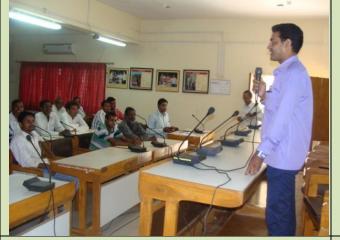

Kantha Sugar factory's Technical Staff training at MSRS (4-7-2014)

ATMA Project (Surat district)Farmers visited MSRS farm (5-8-2014)

Jaggery prepared from different varieties of sugarcane at MSRS farm (12-2-2015)

Training on Sugarcane Pest Management at MSRS (14-10-2014)

Fluff nursery in poly house at MSRS, Navsari (15-1-2015)

Celebration of *"Krushi Vikas Varsh"* University officers visited to Exhibition stall of MSRS (16,17-12-2014)