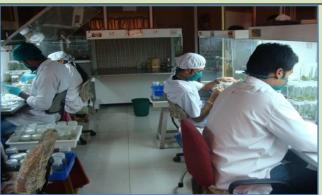

Agriculture minister Zimbabwe and other scientist visited Tissue culture Laboratory (12-6-2014)

**Sample diagnosis** of Sugarcane crop (White wholly aphid) by university officers and scientists(14-3-2014)

Dr.D.U.Patel Imparting Knowledge to University Officers regarding to various sugarcane varieties at MSRS farm

Poly house

Inoculation work under Tissue Culture Laboratory