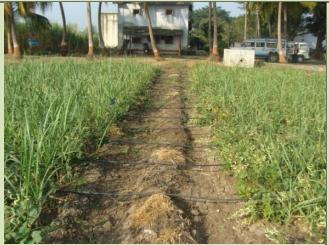

State Agriculture Minister Jasabhai Barad visited to MSRS farm (17-4-2015)

Inter cropping with Drip Irrigation in Sugarcane crop at MSRS farm

Bio fungicide *Trichoderma viridae* mass multiplication under press mud at MSRS farm (20-1-2015)