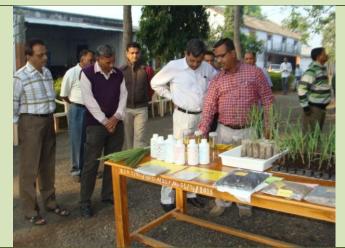

Agriculture minister Zimbabwe and other scientist visited Tissue culture Laboratory (12-6-2014)

**Sample diagnosis** of Sugarcane crop (White wholly aphid) by university officers and scientists(14-3-2014)