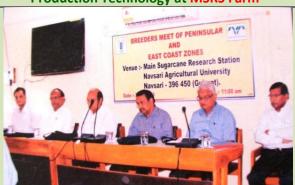

Celebration of Farmer's day on Sugarcane Production Technology at MSRS Farm

**Breeders Meet** of Peninsular and East coast zones of AICRP of Sugarcane at MSRS, Navsari

Dr. S. Ayappan, DG. ICAR, New Delhi visited Tissue Culture Laboratory at MSRS