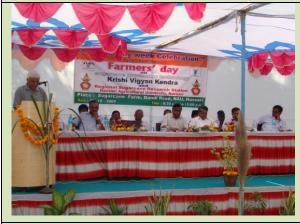

Celebration of Farmer's day on Sugarcane Production Technology at MSRS Farm

**Breeders Meet** of Peninsular and East coast zones of AICRP of Sugarcane at MSRS, Navsari

Dr. S. Ayappan, DG. ICAR, New Delhi visited Tissue Culture Laboratory at MSRS