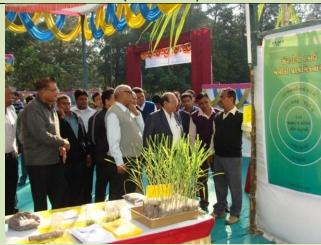

Trainings on Sugarcane weed management to sugar factory staff (5-8-2014)

Trainings on Sugarcane crop production to ATMA farmers (5-8-2014)

Celebration of Progressive farmer award ceremony for higher sugarcane production (25-7-2014)

Sherdi Pak Parisanvad cum Khedut Sanman Karyakram at MSRS (25-7-2014)