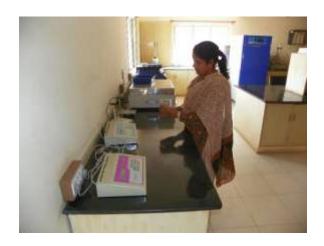

## Soil & Water Testing Laboratory

laboratory analyses This well equipped soil. water. Petiole(Leaf), fertilizer/manure samples at reasonable rates.The laboratory is supported with computer software for more precise interpretation of results. Every soil sample is analyzed for eight parameters such as pH, Electric Conductivity, Organic Carbon, available Nitrogen, available Phosphorus & available Potassium, Exchangeable Sodium, Calcium & Magnesium content.

KVK also has a mobile soil and water testing laboratory for availing the facility at farmers' doorstep.