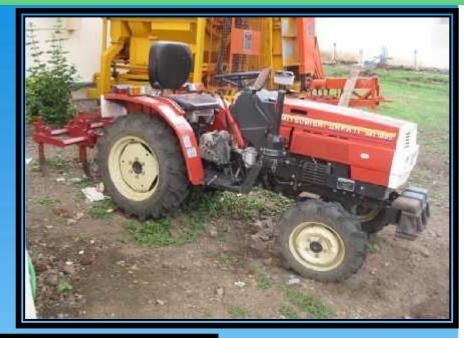

R VATRY |     |            |           |           |               |
|                | B7 STORE     | B8         |           |   | C16                 |     |            | C12       | D2        |               |
|                | B10<br>MANGO | B9         |           | - | <b>C17</b>          |     |            | FARM POND | UZ        | <b>FARMER</b> |
|                | ORCHARD B11  | B12        |           |   | C18                 |     | D1         |           | FIELD     |               |
|                |              |            |           |   |                     | C19 | <b>C20</b> |           |           |               |

#### **KVK INSTRUCTIONAL FARM**









#### **Infrastructure & Other Facility**



Farm Godown

#### **Water Harvesting**



### **Farm Equipments**







#### Demonstration Unit - Mulching in watermelon





## Demonstration Unit- Mulching in watermelon





### Demonstration Unit- Kitchen garden





# Farm Pond & Drip Irrigation Facility



**Kvk Farm Pond** 

#### **Drip System**



#### **Automatic** weather station