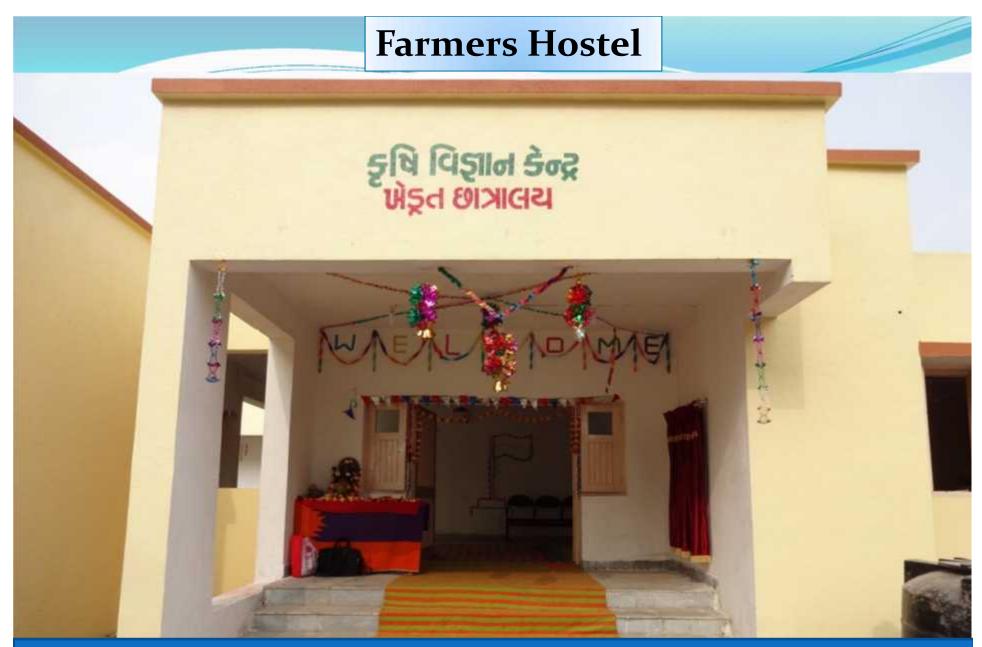

The Krishi Vigyan Kendra has a farmer's hostel nearby administrative building that can accommodate 50 farmers at a time. The hostel rooms are well furnished with facility of Bed ,Cupboard & also kitchen is there.