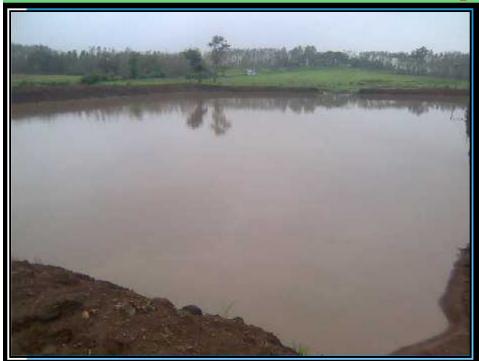

|               |
|                | B10<br>MANGO | B9         |           | - | <b>C17</b>          |     |            | FARM POND | UZ        | <b>FARMER</b> |
|                | ORCHARD B11  | B12        |           |   | C18                 |     | D1         |           | FIELD     |               |
|                |              |            |           |   |                     | C19 | <b>C20</b> |           |           |               |

#### **KVK INSTRUCTIONAL FARM**









#### **Infrastructure & Other Facility**



Farm Godown

#### **Water Harvesting**



### **Farm Equipments**







#### Demonstration Unit - Mulching in watermelon





## Demonstration Unit- Mulching in watermelon





### Demonstration Unit- Kitchen garden





# Farm Pond & Drip Irrigation Facility



**Kvk Farm Pond** 

#### **Drip System**



#### **Automatic** weather station