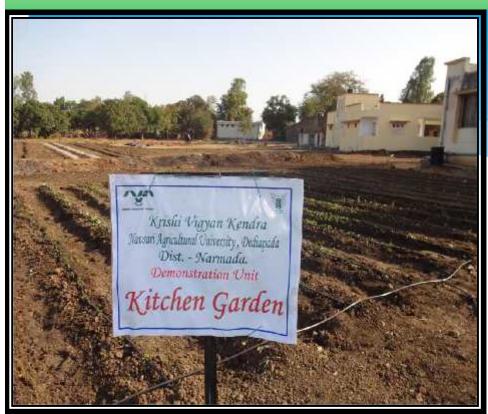

|     |            | C12       | D2        |               |
|                | B10<br>MANGO | B9         |           | - | <b>C17</b>          |     |            | FARM POND | UZ        | <b>FARMER</b> |
|                | ORCHARD B11  | B12        |           |   | C18                 |     | D1         |           | FIELD     |               |
|                |              |            |           |   |                     | C19 | <b>C20</b> |           |           |               |

#### **KVK INSTRUCTIONAL FARM**









#### **Infrastructure & Other Facility**



Farm Godown

#### **Water Harvesting**



### **Farm Equipments**







#### Demonstration Unit - Mulching in watermelon





## Demonstration Unit- Mulching in watermelon





### Demonstration Unit- Kitchen garden





# Farm Pond & Drip Irrigation Facility



**Kvk Farm Pond** 

#### **Drip System**



#### **Automatic** weather station