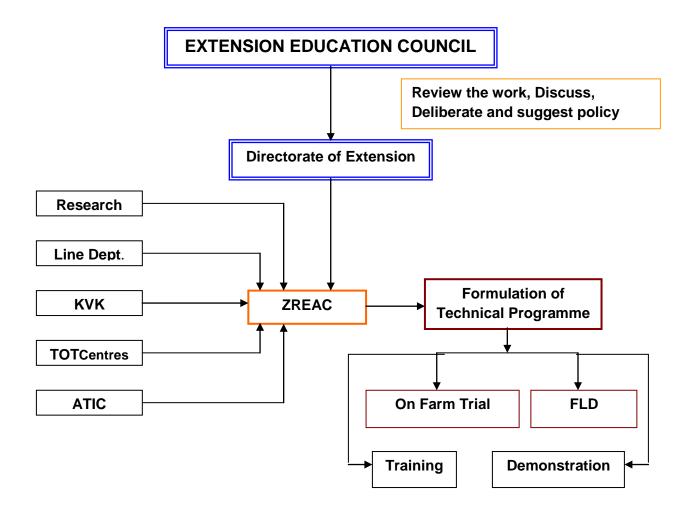

## **Extension Education Council**

Extension Education Council is a statutory body consisting of the Vice-Chancellor as its Chairman and Director of Extension, Director of Research, Deans, University Officers, Heads of the Line Departments, Extension Educationist, Innovative Farmer and Experts in the field of extension as the members. The council meets at least once in a year to review the work, discuss and deliberate the policy issues on extension system and formulate the technical programme for different units of the Directorate of Extension Education.

Flow chart showing the mechanism to formulate the technical programme for extension activities.